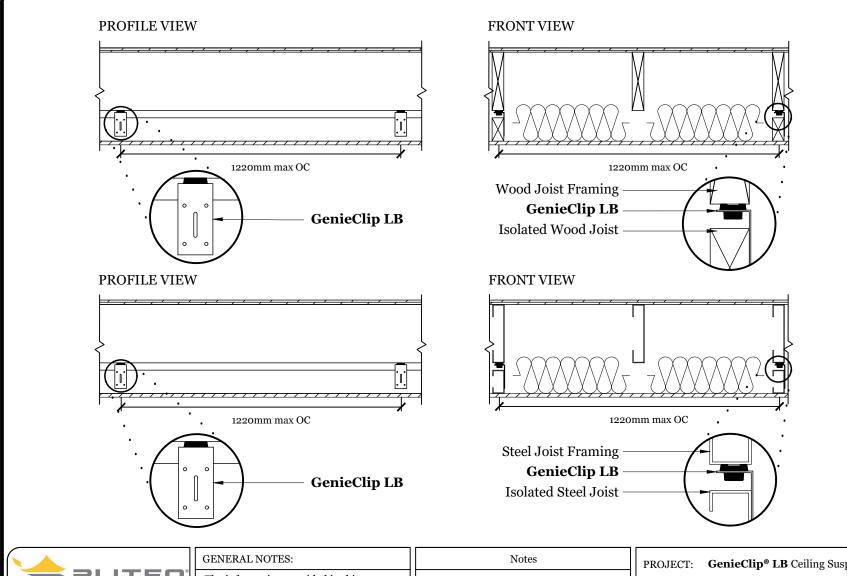

| Phone:+65 8452 6865<br>cs@pliteq.sg | GENERAL NOTES:                                                                                                                                                                                                                                                        | Notes | PROJECT: GenieClip® LB Ceiling Suspension Series |            |                   |
|-------------------------------------|-----------------------------------------------------------------------------------------------------------------------------------------------------------------------------------------------------------------------------------------------------------------------|-------|--------------------------------------------------|------------|-------------------|
|                                     | The information provided in this<br>drawing is accurate to the best of our<br>knowledge at the time of printing.<br>However, we reserve the right to make<br>changes when necessary without<br>notification.<br>© <b>Pliteq Asia Pacific PTE LTD.</b><br><b>2017.</b> |       | DRAWING: Isolated Frame Ceiling                  |            |                   |
|                                     |                                                                                                                                                                                                                                                                       |       | DRAWN BY: J. Joo                                 |            |                   |
|                                     |                                                                                                                                                                                                                                                                       |       | DATE:                                            | 2017-01-10 | DWG. NO.:<br>LB11 |
|                                     |                                                                                                                                                                                                                                                                       |       | SCALE:                                           | N/A        |                   |