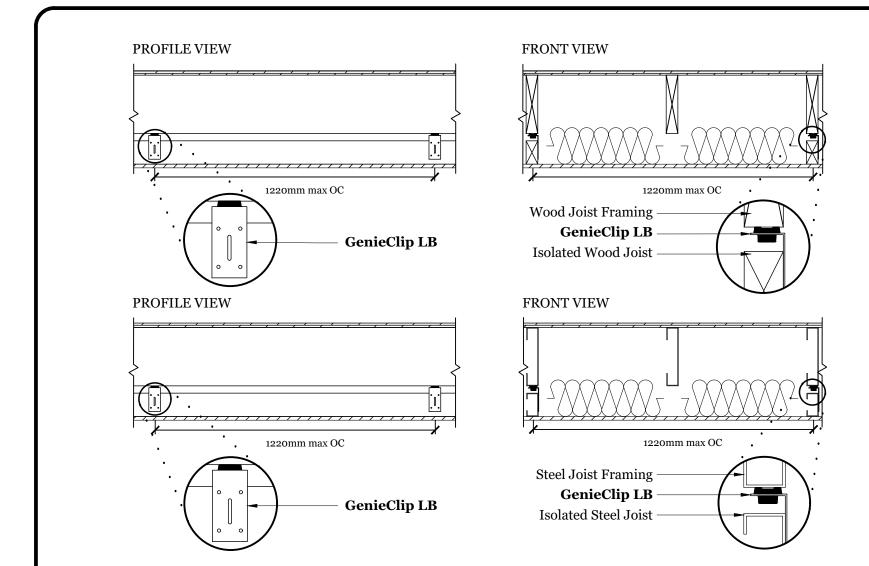

| PLITEQ*<br>Phone:+61 390187696<br>info@pliteq.com.au | GENERAL NOTES:                                                                                                                                                                                                                                           | Notes | PROJECT: GenieClip <sup>®</sup> LB Ceiling Suspension Series |                           |                   |
|------------------------------------------------------|----------------------------------------------------------------------------------------------------------------------------------------------------------------------------------------------------------------------------------------------------------|-------|--------------------------------------------------------------|---------------------------|-------------------|
|                                                      | The information provided in this drawing is<br>accurate to the best of our knowledge at the<br>time of printing. However, we reserve the<br>right to make changes when necessary<br>without notification.<br>© <b>Pliteq Asia Pacific PTE LTD. 2021.</b> |       | DRAWING:                                                     | G: Isolated Frame Ceiling |                   |
|                                                      |                                                                                                                                                                                                                                                          |       | DATE:<br>SCALE:                                              | 2017-01-10<br>N/A         | DWG. NO.:<br>LB11 |